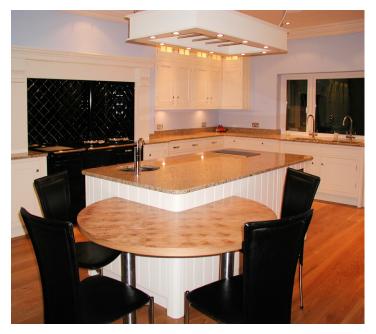

the personal relationships developed with our clients from the outset to the completion of the project, which is the hallmark of our approach.

#### **Experienced Craftsmen**

Radius Woodworkers have been designing and making tailor-made kitchens and domestic furniture for nearly 30 years. For further information please call 07970 871 611 or visit our showroom and workshops.

#### Showroom and Workshops

Radius Woodworkers occupies converted old stone barns located in the village of Barrow Gurney, just South of Bristol.

#### **Opening Hours**

The opening hours are normally 9am– 6pm Monday to Friday and 10.30am– 4.30pm on Saturdays. If work commitments make these times difficult, evening visits can be made by appointment.

# The Kitchen Portfolio













## The Kitchen Portfolio













# The Bespoke Furniture Portfolio

























# Map & Directions to Radius Woodworkers



#### **Bristol Radiator Covers** ... the finishing touch for your home

A designated division of Radius Woodworkers, Bristol Radiator Covers offers a wide choice of purpose-built radiator covers to suit all locations.

A complete design, measure and fit service. For an information pack please call 07970 871 611, or visit our website at www.bristolradiatorcovers.co.uk.



Radius Woodworkers

Hand Built Kitchens & Bespoke Furniture