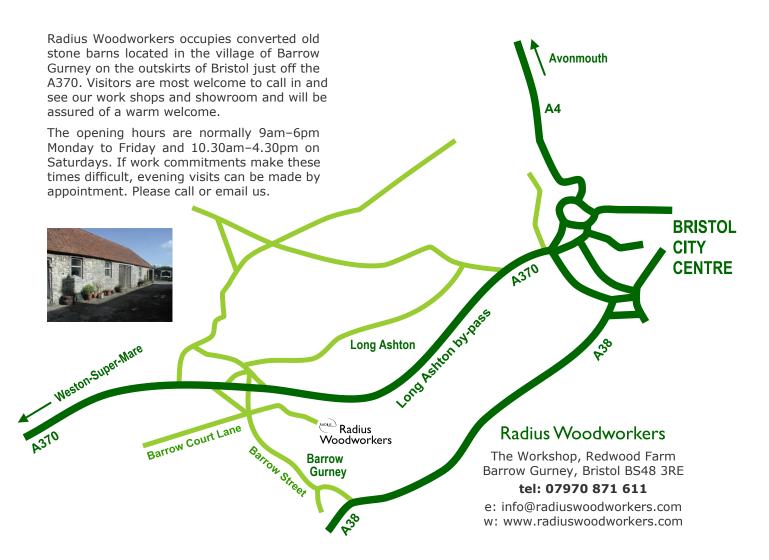

#### Showroom and Workshops

Radius Woodworkers occupies converted old stone barns located in the village of Barrow Gurney, just South of Bristol.

#### **Opening Hours**

The opening hours are normally 9am– 6pm Monday to Friday and 10.30am– 4.30pm on Saturdays. If work commitments make these times difficult, evening visits can be made by appointment.

# Map & Directions to Radius Woodworkers