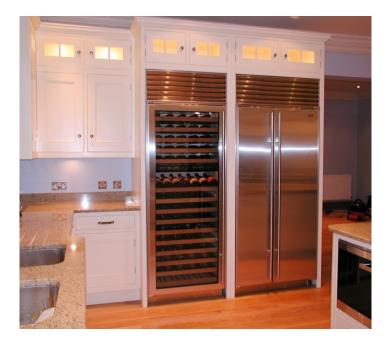

nd the personal relationships developed with our clients from the outset to the completion of the project, which is the hallmark of our approach.

#### **Experienced Craftsmen**

Radius Woodworkers have been designing and making tailor-made kitchens and domestic furniture for nearly 30 years. For further information please call 07970 871 611 or visit our showroom and workshops.

#### Showroom and Workshops

Radius Woodworkers occupies converted old stone barns located in the village of Barrow Gurney, just South of Bristol.

#### **Opening Hours**

The opening hours are normally 9am– 6pm Monday to Friday and 10.30am– 4.30pm on Saturdays. If work commitments make these times difficult, evening visits can be made by appointment.

# The Kitchen Portfolio













## The Kitchen Portfolio













# The Bespoke Furniture Portfolio

























# Map & Directions to Radius Woodworkers



#### **Bristol Radiator Covers** ... the finishing touch for your home

A designated division of Radius Woodworkers, Bristol Radiator Covers offers a wide choice of purpose-built radiator covers to suit all locations.

A complete design, measure and fit service. For an information pack please call 07970 871 611, or visit our website at www.bristolradiatorcovers.co.uk.



Radius Woodworkers

Hand Built Kitchens & Bespoke Furniture