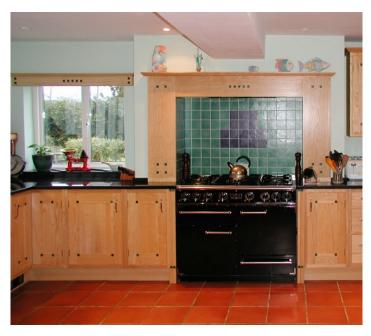

he personal relationships developed with our clients from the outset to the completion of the project, which is the hallmark of our approach.

#### **Experienced Craftsmen**

Radius Woodworkers have been designing and making tailor-made kitchens and domestic furniture for nearly 30 years. For further information please call 07970 871 611 or visit our showroom and workshops.

#### Showroom and Workshops

Radius Woodworkers occupies converted old stone barns located in the village of Barrow Gurney, just South of Bristol.

#### **Opening Hours**

The opening hours are normally 9am– 6pm Monday to Friday and 10.30am– 4.30pm on Saturdays. If work commitments make these times difficult, evening visits can be made by appointment.

# The Kitchen Portfolio













## The Kitchen Portfolio













# The Bespoke Furniture Portfolio

























# Map & Directions to Radius Woodworkers



#### **Bristol Radiator Covers** ... the finishing touch for your home

A designated division of Radius Woodworkers, Bristol Radiator Covers offers a wide choice of purpose-built radiator covers to suit all locations.

A complete design, measure and fit service. For an information pack please call 07970 871 611, or visit our website at www.bristolradiatorcovers.co.uk.



Radius Woodworkers

Hand Built Kitchens & Bespoke Furniture