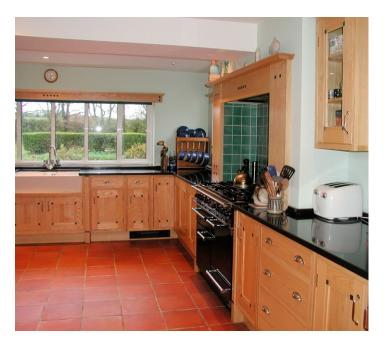

personal relationships developed with our clients from the outset to the completion of the project, which is the hallmark of our approach.

#### **Experienced Craftsmen**

Radius Woodworkers have been designing and making tailor-made kitchens and domestic furniture for nearly 30 years. For further information please call 07970 871 611 or visit our showroom and workshops.

#### Showroom and Workshops

Radius Woodworkers occupies converted old stone barns located in the village of Barrow Gurney, just South of Bristol.

#### **Opening Hours**

The opening hours are normally 9am– 6pm Monday to Friday and 10.30am– 4.30pm on Saturdays. If work commitments make these times difficult, evening visits can be made by appointment.

# The Kitchen Portfolio













## The Kitchen Portfolio













# The Bespoke Furniture Portfolio

























# Map & Directions to Radius Woodworkers



#### **Bristol Radiator Covers** ... the finishing touch for your home

A designated division of Radius Woodworkers, Bristol Radiator Covers offers a wide choice of purpose-built radiator covers to suit all locations.

A complete design, measure and fit service. For an information pack please call 07970 871 611, or visit our website at www.bristolradiatorcovers.co.uk.



Radius Woodworkers

Hand Built Kitchens & Bespoke Furniture