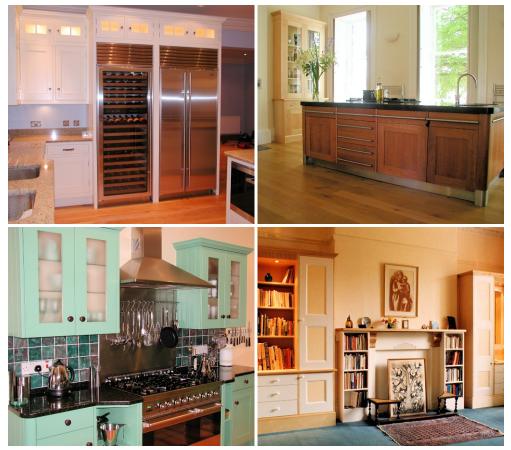

### Radius Woodworkers



Hand Built Kitchens & Bespoke Furniture



## Classic & Contemporary Hand Built Kitchens & Bespoke Furniture

The design and layout of kitchens is of a personal nature and at Radius we tailor our designs to suit individual requirements. All of our kitchens are made to order and we can offer a wide range of styles from the elegant simplicity of Shaker and Mackintosh, to the more elaborate and intricate use of contrasting timbers with the use of marquetry and inlays.

Radius Woodworkers not only specialise in tailor-making kitchens, but are also experts in furniture design to suit many other areas of your home.

#### The Total Package

Radius employs a select team of furniture makers dedicated to producing work to the highest standard.

The installation of the finished products, be that of